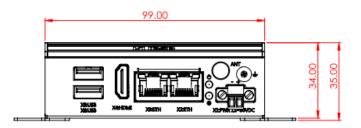

#### **Power Connector:**

1x 2-Pin Terminal Block

**Giga LAN:** 2x 10/100/1000 bit Ethernet

USB:

2x USB 2.0

Display:

1x HDMI 2.0 with 3840×2160 @ 30 Hz resolution

EMC Standard

#### Dimension

99mm (L) x 92mm (W) x 34 mm (D)

Net Weight

0.3 Kg

Mounting

DIN-Rail / Wall Mount

Cooling

## **Dimension**

Portwell, Inc. Headquarters

No. 242, Bo'Ai St., Shu-Lin Dist, New Taipei City 236, Taiwan Tol: +866-2-77316888 Fax: 4866-2-77316888 E-mail: info@portwell.com.tw http://www.portwell.com.tw