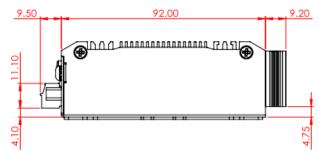

#### Dimension

99mm (L) x 92mm (W) x 34 mm (D)

Net Weight

0.3 Kg

Mounting

DIN-Rail / Wall Mount

Cooling

## **Dimension**

Portwell, Inc. Headquarters

No. 242, Bo'Ai St., Shu-Lin Dist, New Taipei City 236, Taiwan Tol: +866-2-77316888 Fax: 4866-2-77316888 E-mail: info@portwell.com.tw http://www.portwell.com.tw