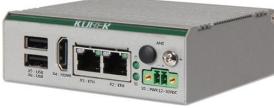

# **KUBER-1000**

- Quad core Cortex-A72 64-bit (ARM v8)
- Two Ethernet ports and Wi-Fi support for multiple network connections
- Real Time clock (RTC) for device to keep accurate time
- Support TPM hardware security .
- Support wall-mount and Din rail for industrial application

#### **Power Connector:**

1x 2-Pin Terminal Block

**Giga LAN:** 2x 10/100/1000 bit Ethernet

USB:

2x USB 2.0

Display:

1x HDMI 2.0 with 3840×2160 @ 30 Hz resolution

EMC Standard