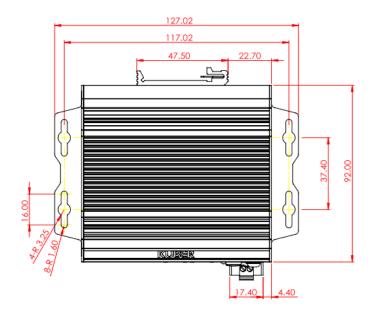

#### Dimension

99mm (L) x 92mm (W) x 34 mm (D)

Net Weight

0.3 Kg

Mounting

DIN-Rail / Wall Mount

Cooling

## **Dimension**

Portwell, Inc. Headquarters

No. 242, Bo'Ai St., Shu-Lin Dist, New Taipei City 236, Taiwan Tol: +866-2-77316888 Fax: 4866-2-77316888 E-mail: info@portwell.com.tw http://www.portwell.com.tw